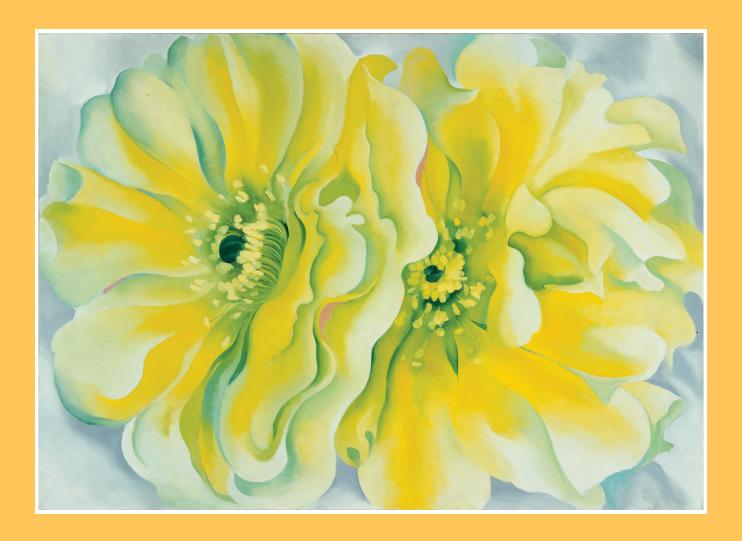

Georgia O'Keeffe, (1887–1986), Yellow Cactus, 1929. Oil on canvas, 30x42 in. Dallas Museum of Art, Texas. Patsy Lucy Griffith Collection, Bequest of Patsy Lucy Griffith. 1998.217. (O'Keeffe 675) © Copyright 2014 Georgia O'Keeffe Museum. Courtesy International Arts.®